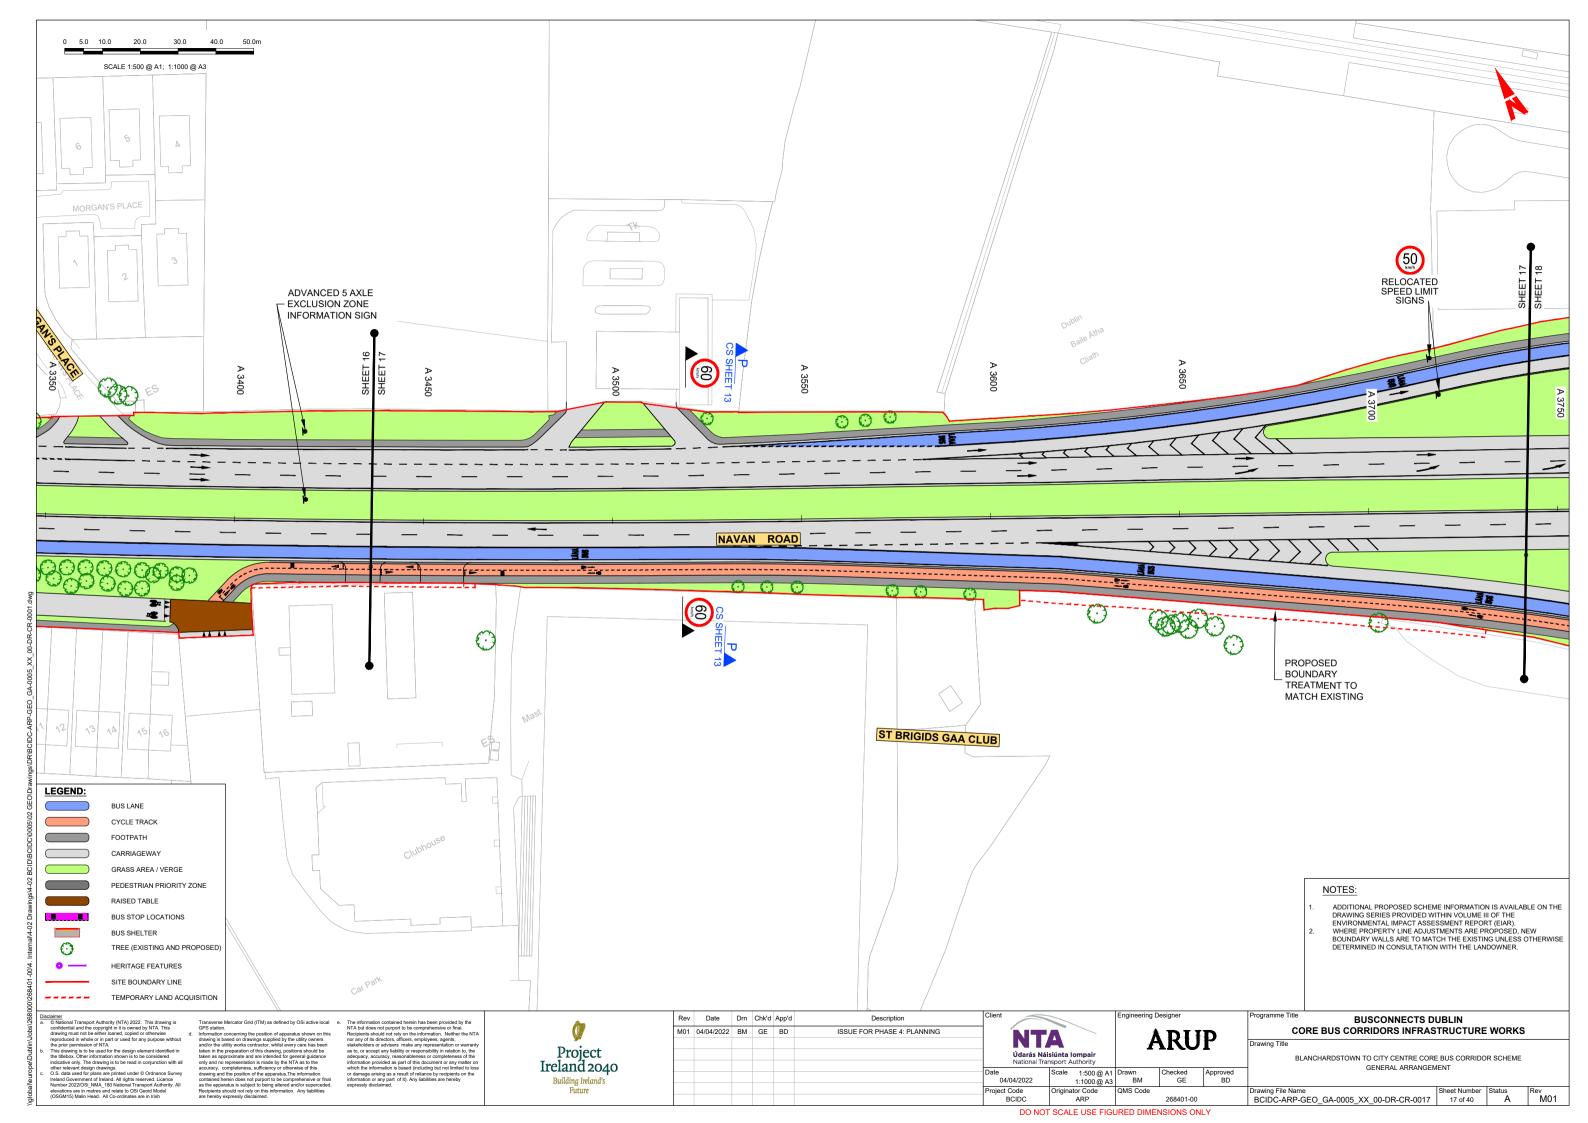

# BUSCONNECTS DUBLIN CORE BUS CORRIDORS INFRASTRUCTURE WORKS

# **BLANCHARDSTOWN TO CITY CENTRE CORE BUS CORRIDOR SCHEME**

## **GENERAL ARRANGEMENT**