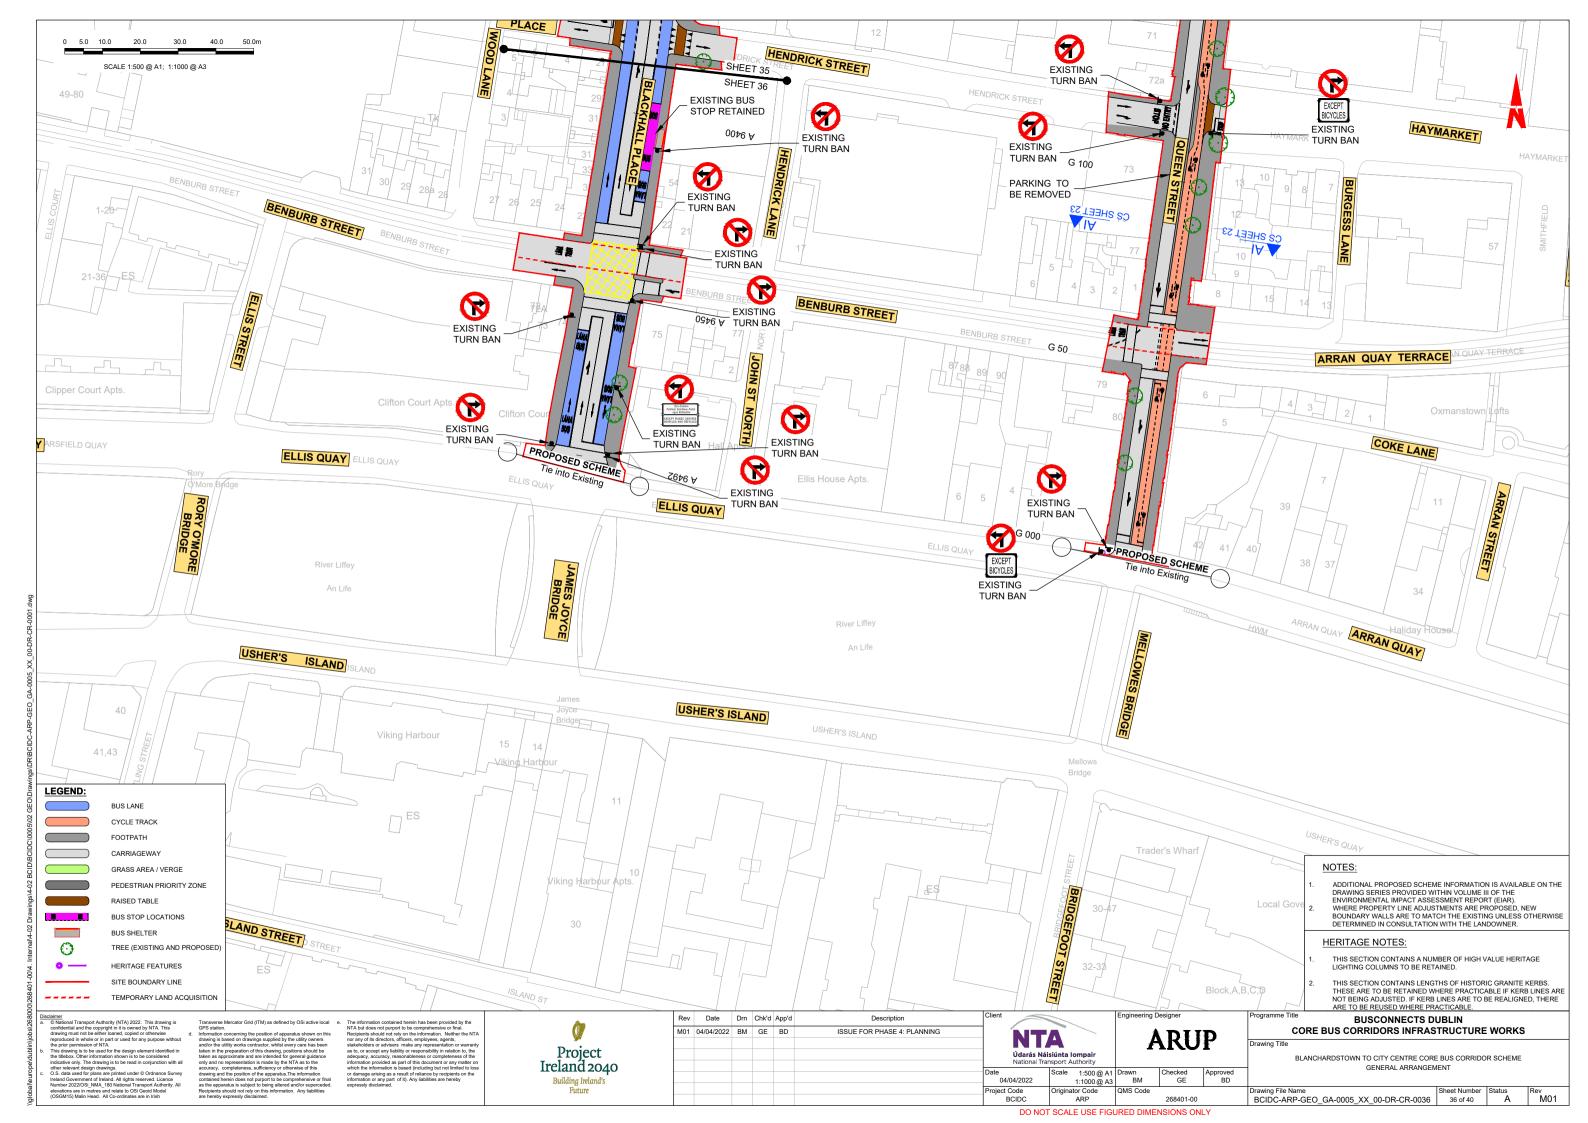

### **DRAWING SERIES DESCRIPTION**

BLANCHARDSTOWN TO CITY CENTRE CORE BUS CORRIDOR SCHEME, GENERAL ARRANGEMENT, COVER SHEET

BLANCHARDSTOWN TO CITY CENTRE CORE BUS CORRIDOR SCHEME. GENERAL ARRANGEMENT. KEY PLAN

BLANCHARDSTOWN TO CITY CENTRE CORE BUS CORRIDOR SCHEME. GENERAL ARRANGEMENT

Disclaimer

a. © National Transport Authority (NTA) 2022. This drawing is confidential and the copyright in it is owned by NTA. This drawing must not be either loaned, copied or otherwise reproduced in whole or in part or used for any purpose withouthe prior permission of NTA.