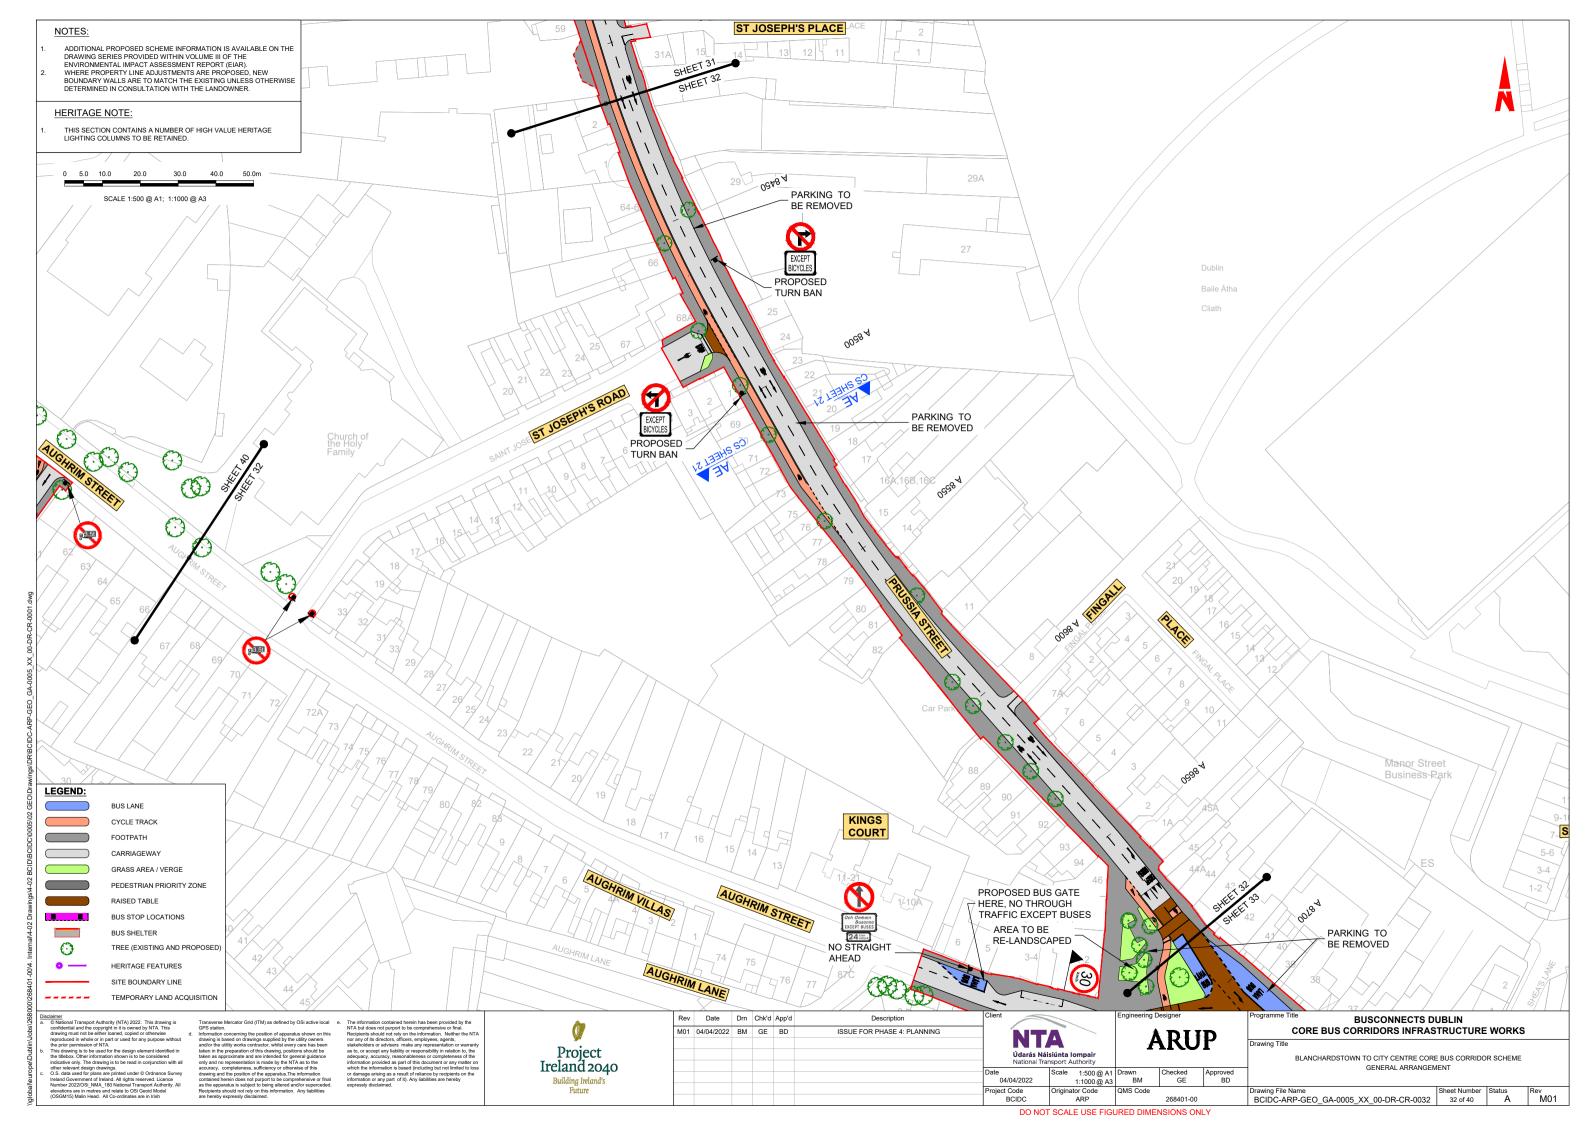

# BUSCONNECTS DUBLIN CORE BUS CORRIDORS INFRASTRUCTURE WORKS

# **BLANCHARDSTOWN TO CITY CENTRE CORE BUS CORRIDOR SCHEME**

## **GENERAL ARRANGEMENT**