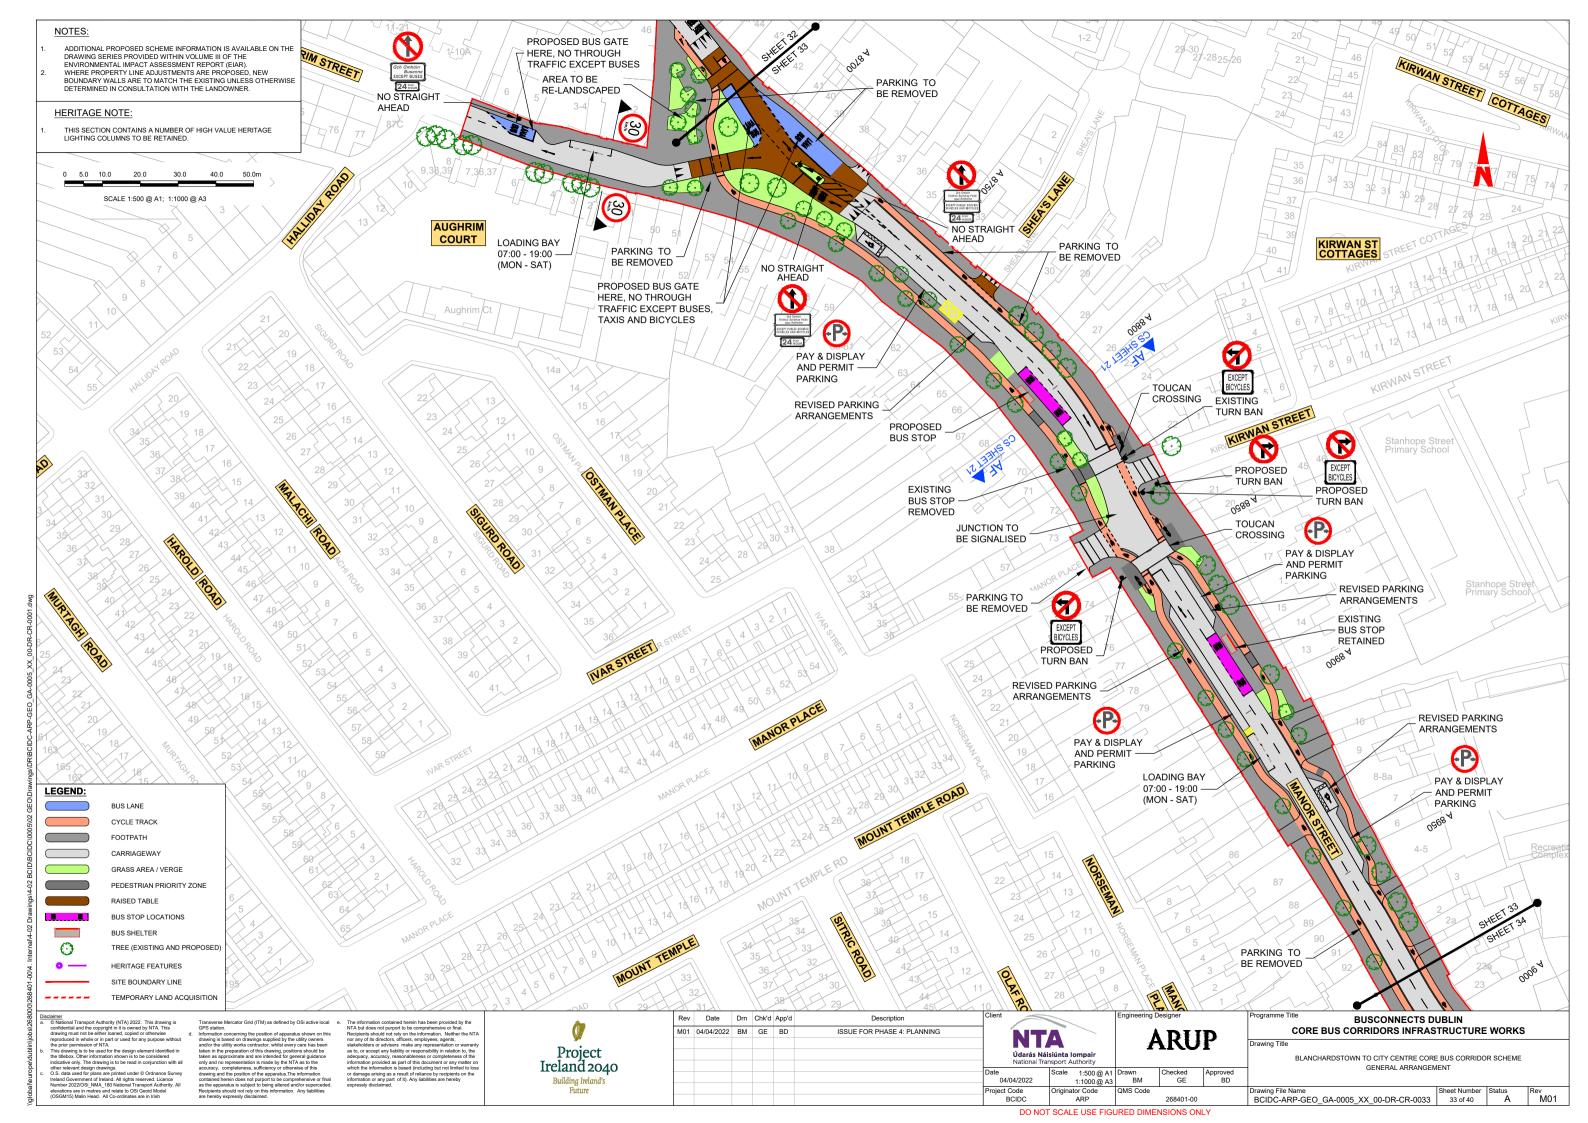

# BUSCONNECTS DUBLIN CORE BUS CORRIDORS INFRASTRUCTURE WORKS

# **BLANCHARDSTOWN TO CITY CENTRE CORE BUS CORRIDOR SCHEME**

## **GENERAL ARRANGEMENT**