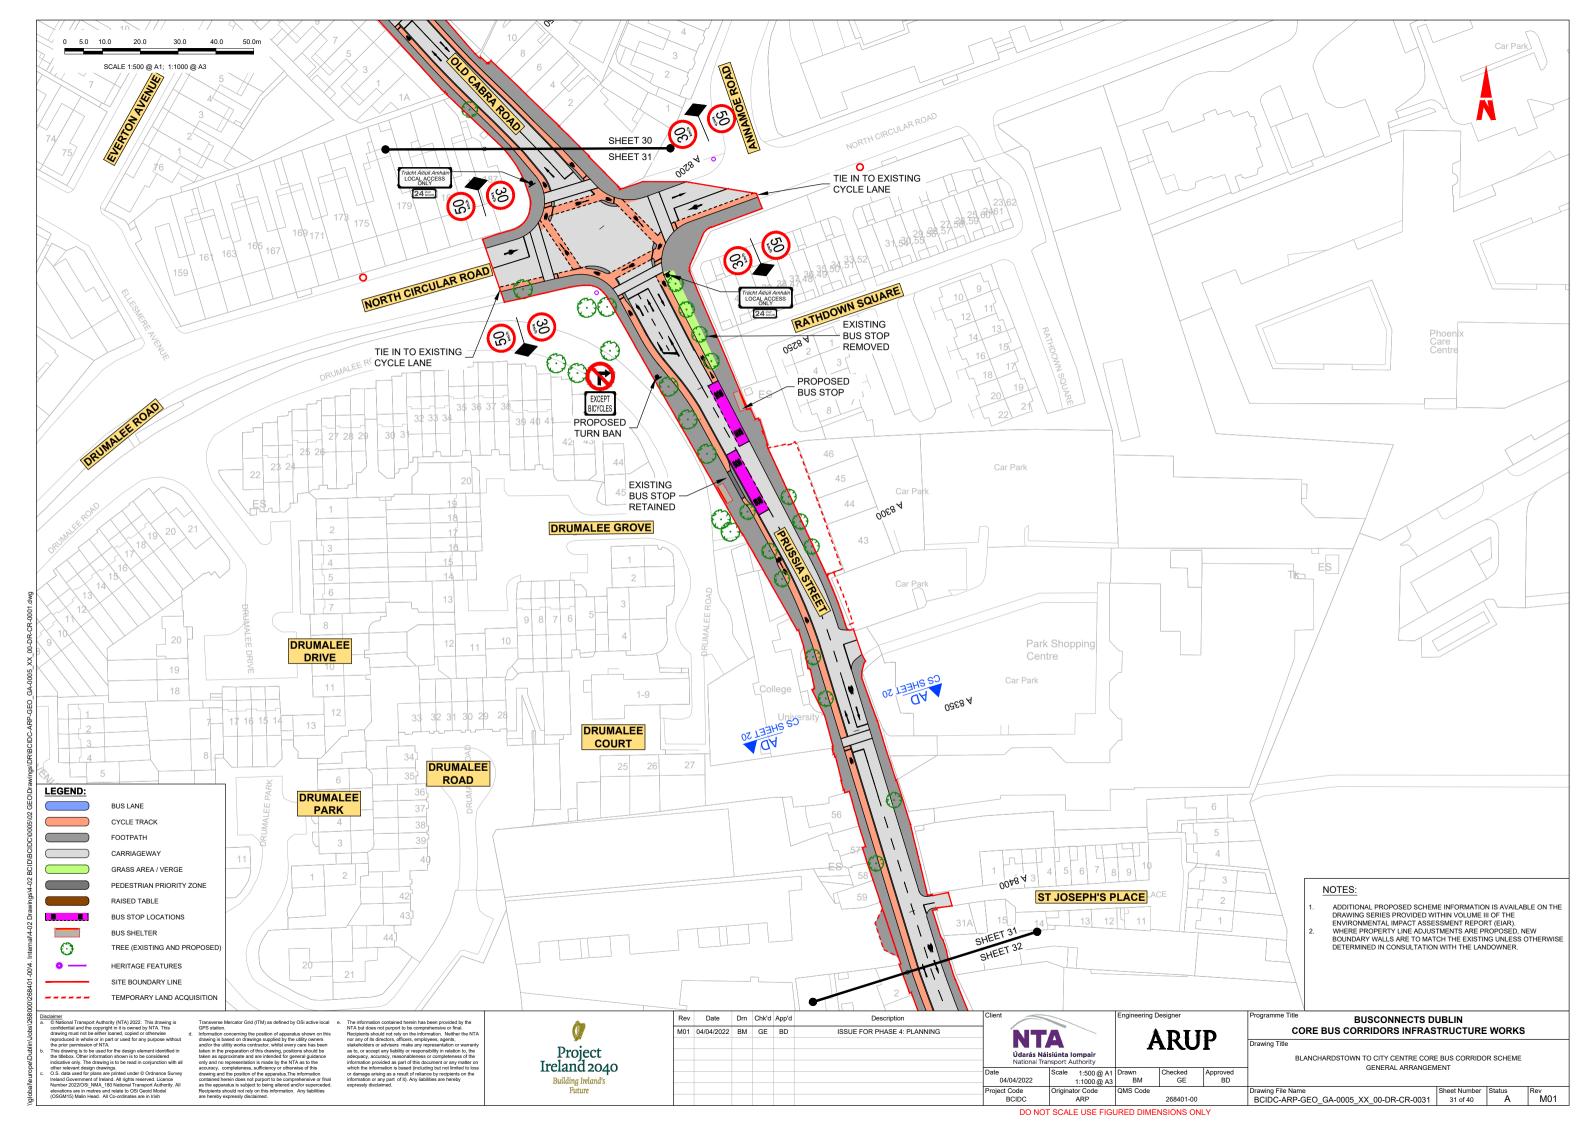

# BUSCONNECTS DUBLIN CORE BUS CORRIDORS INFRASTRUCTURE WORKS

# **BLANCHARDSTOWN TO CITY CENTRE CORE BUS CORRIDOR SCHEME**

## **GENERAL ARRANGEMENT**