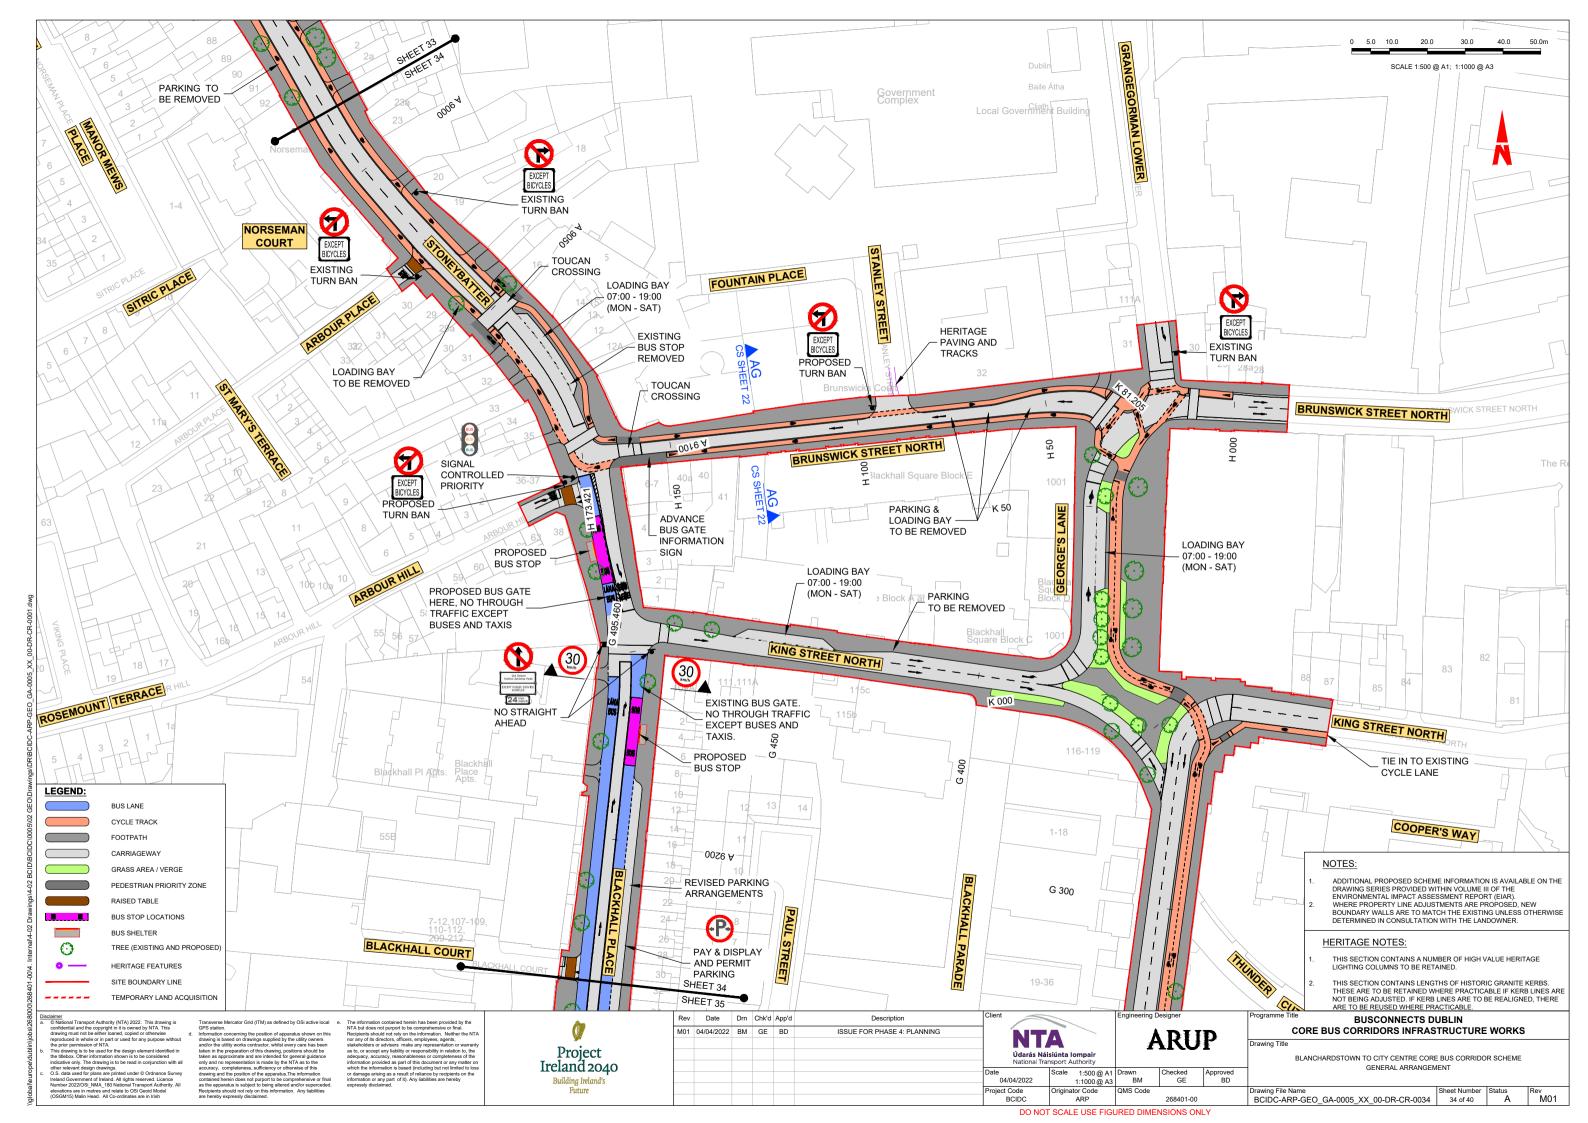

# BUSCONNECTS DUBLIN CORE BUS CORRIDORS INFRASTRUCTURE WORKS

# **BLANCHARDSTOWN TO CITY CENTRE CORE BUS CORRIDOR SCHEME**

## **GENERAL ARRANGEMENT**