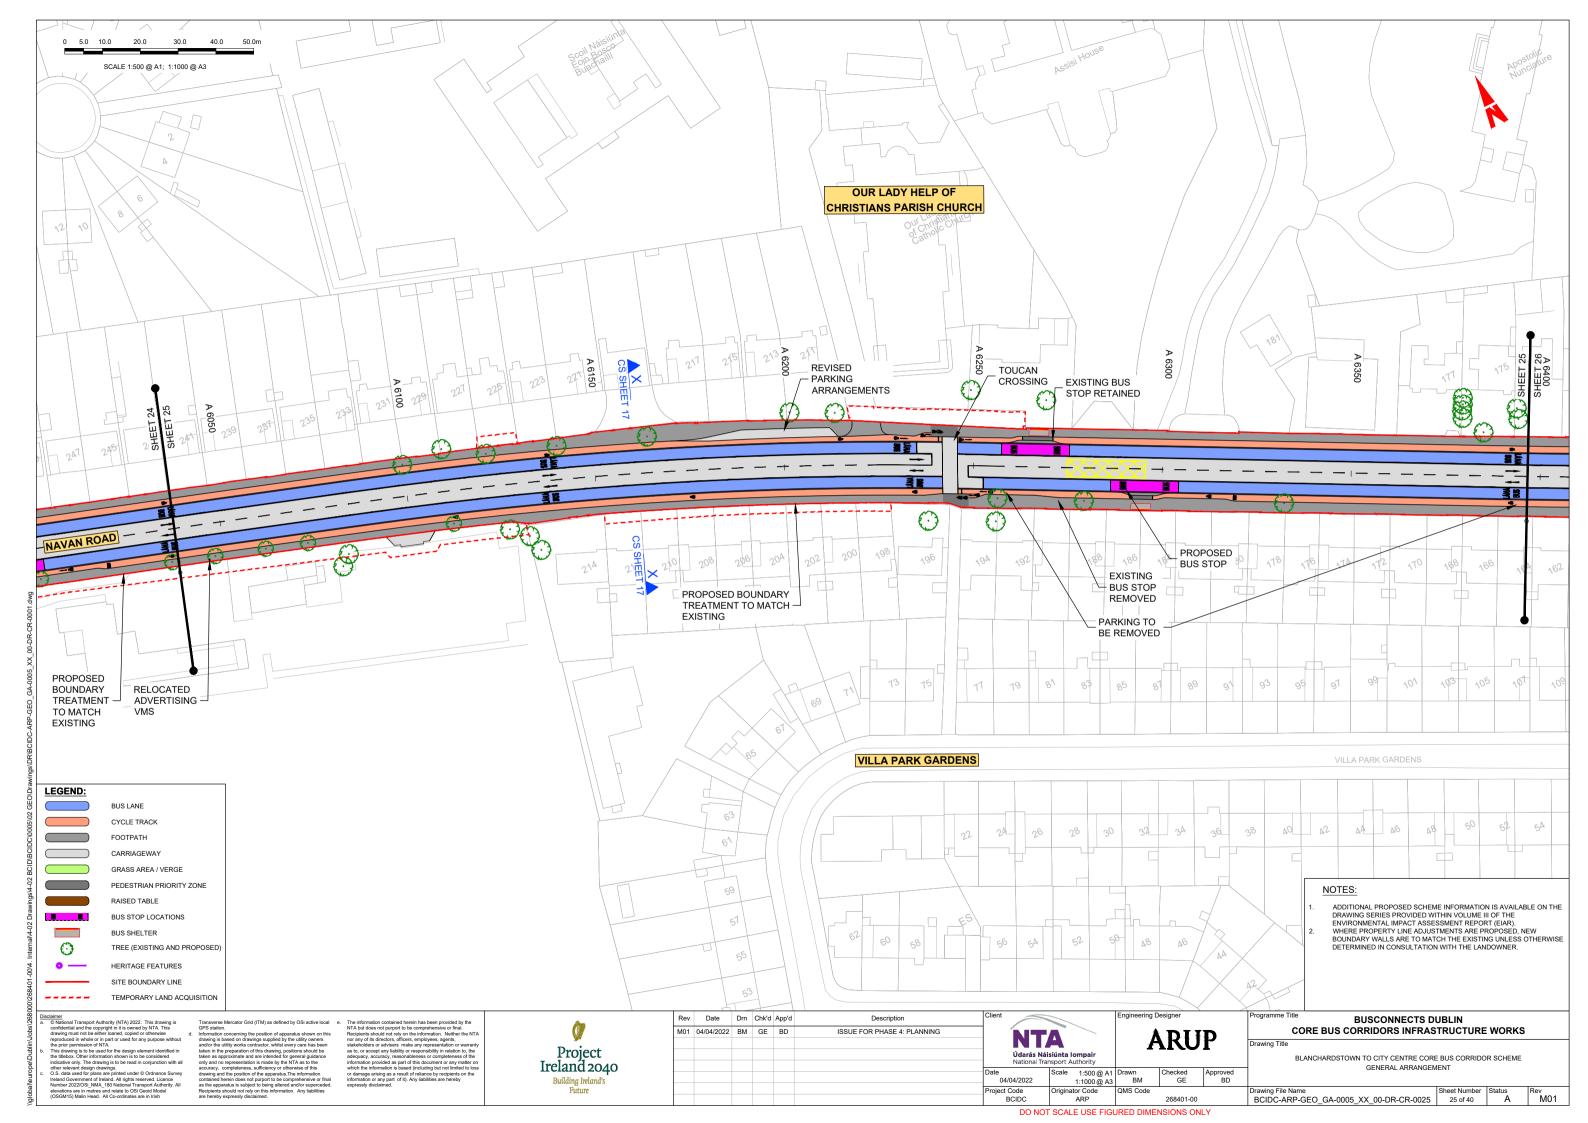

# BUSCONNECTS DUBLIN CORE BUS CORRIDORS INFRASTRUCTURE WORKS

# **BLANCHARDSTOWN TO CITY CENTRE CORE BUS CORRIDOR SCHEME**

## **GENERAL ARRANGEMENT**