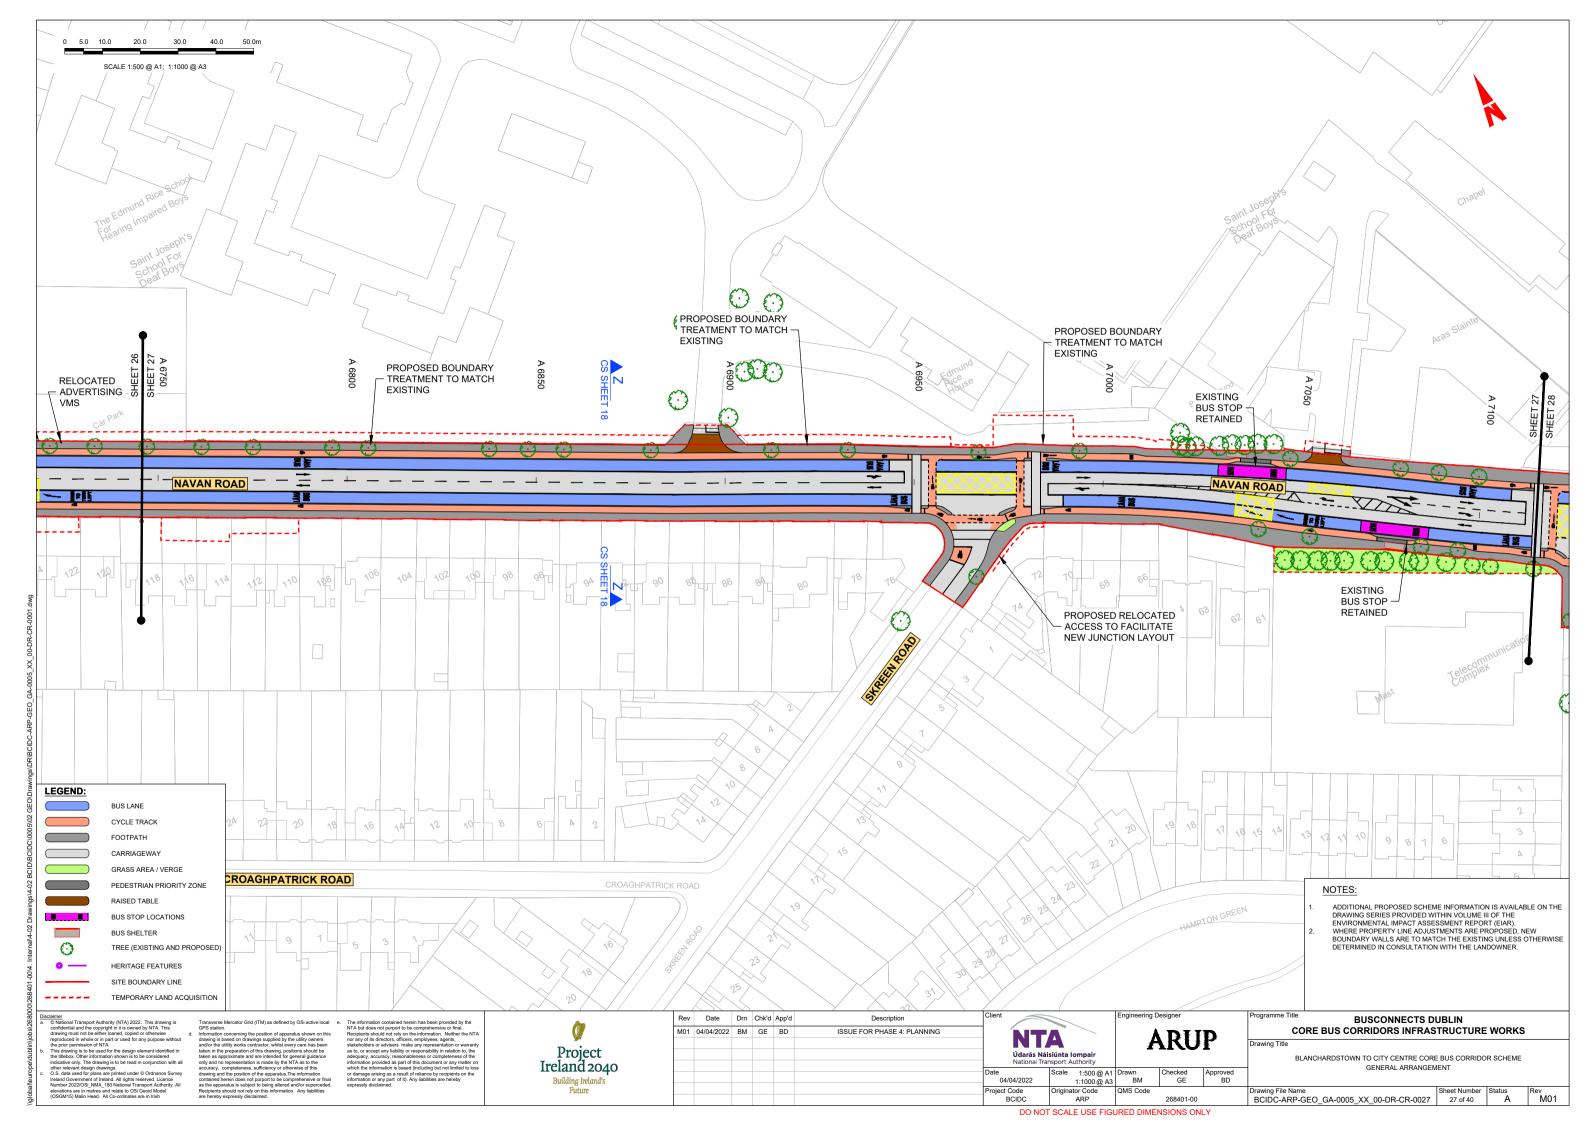

# BUSCONNECTS DUBLIN CORE BUS CORRIDORS INFRASTRUCTURE WORKS

# **BLANCHARDSTOWN TO CITY CENTRE CORE BUS CORRIDOR SCHEME**

## **GENERAL ARRANGEMENT**