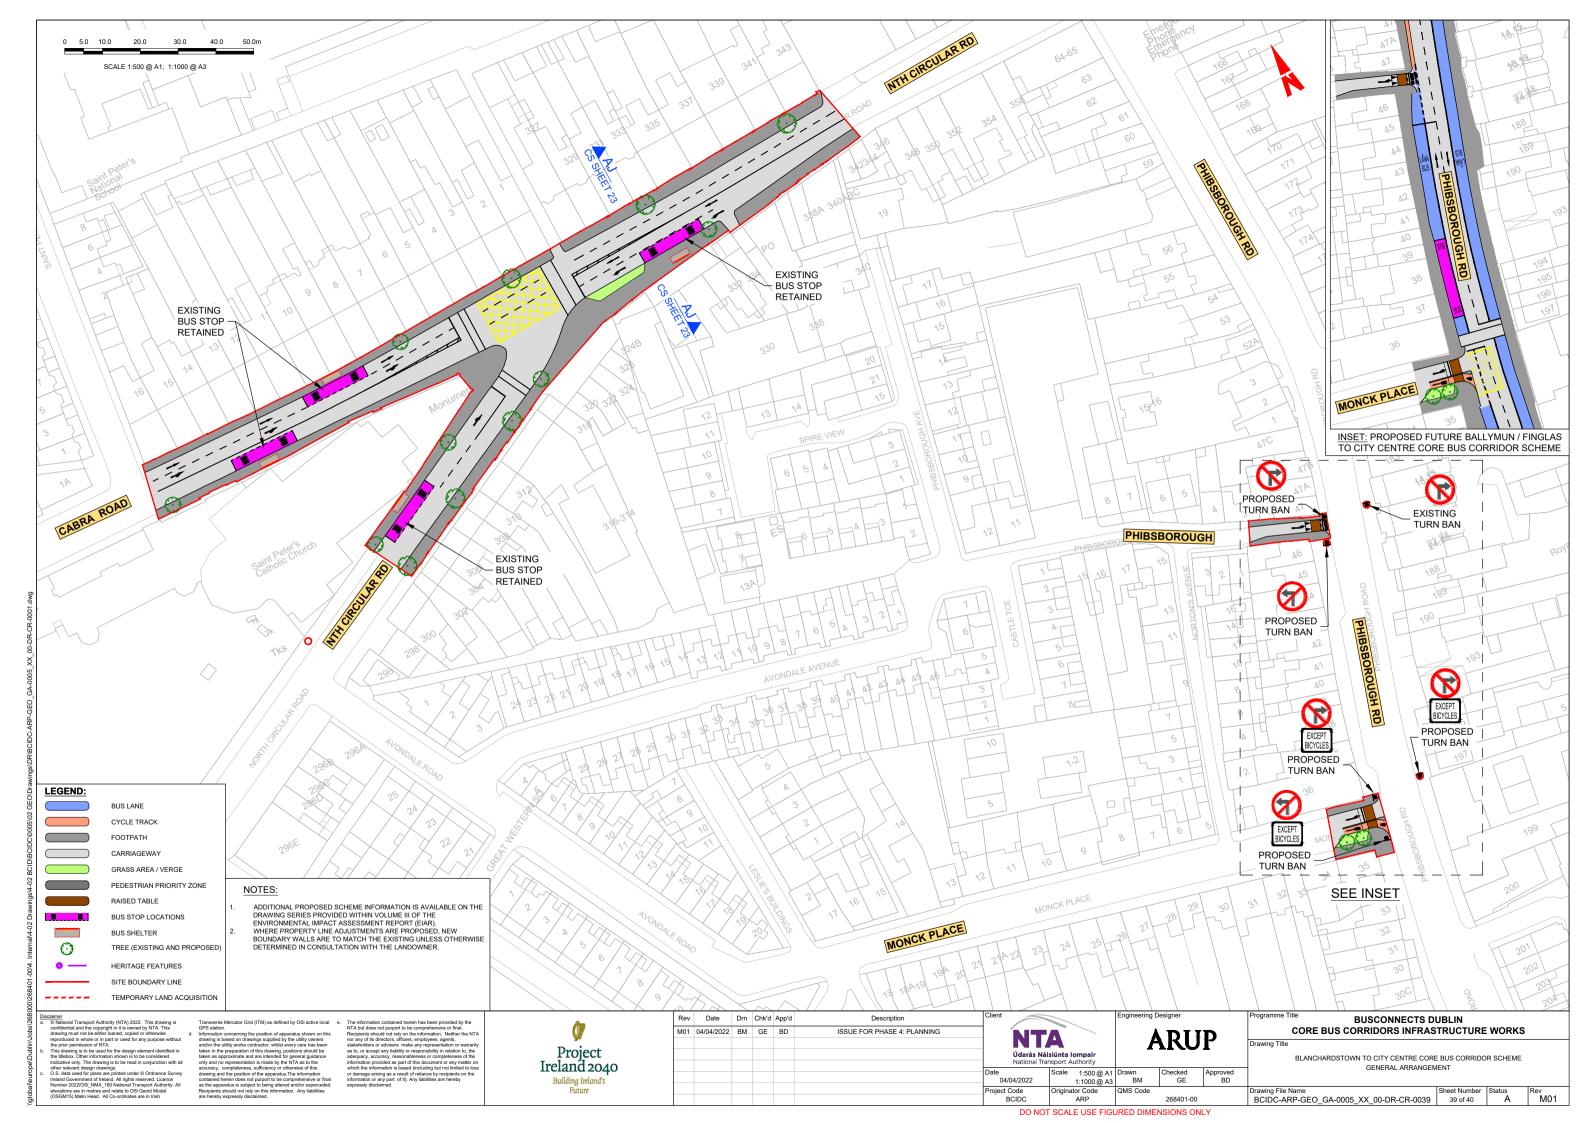

# BUSCONNECTS DUBLIN CORE BUS CORRIDORS INFRASTRUCTURE WORKS

# **BLANCHARDSTOWN TO CITY CENTRE CORE BUS CORRIDOR SCHEME**

## **GENERAL ARRANGEMENT**

### **DRAWING SERIES DESCRIPTION**

BLANCHARDSTOWN TO CITY CENTRE CORE BUS CORRIDOR SCHEME, GENERAL ARRANGEMENT, COVER SHEET

BLANCHARDSTOWN TO CITY CENTRE CORE BUS CORRIDOR SCHEME. GENERAL ARRANGEMENT. KEY PLAN

BLANCHARDSTOWN TO CITY CENTRE CORE BUS CORRIDOR SCHEME. GENERAL ARRANGEMENT

Disclaimer

a. © National Transport Authority (NTA) 2022. This drawing is confidential and the copyright in it is owned by NTA. This drawing must not be either loaned, copied or otherwise reproduced in whole or in part or used for any purpose withouthe prior permission of NTA.