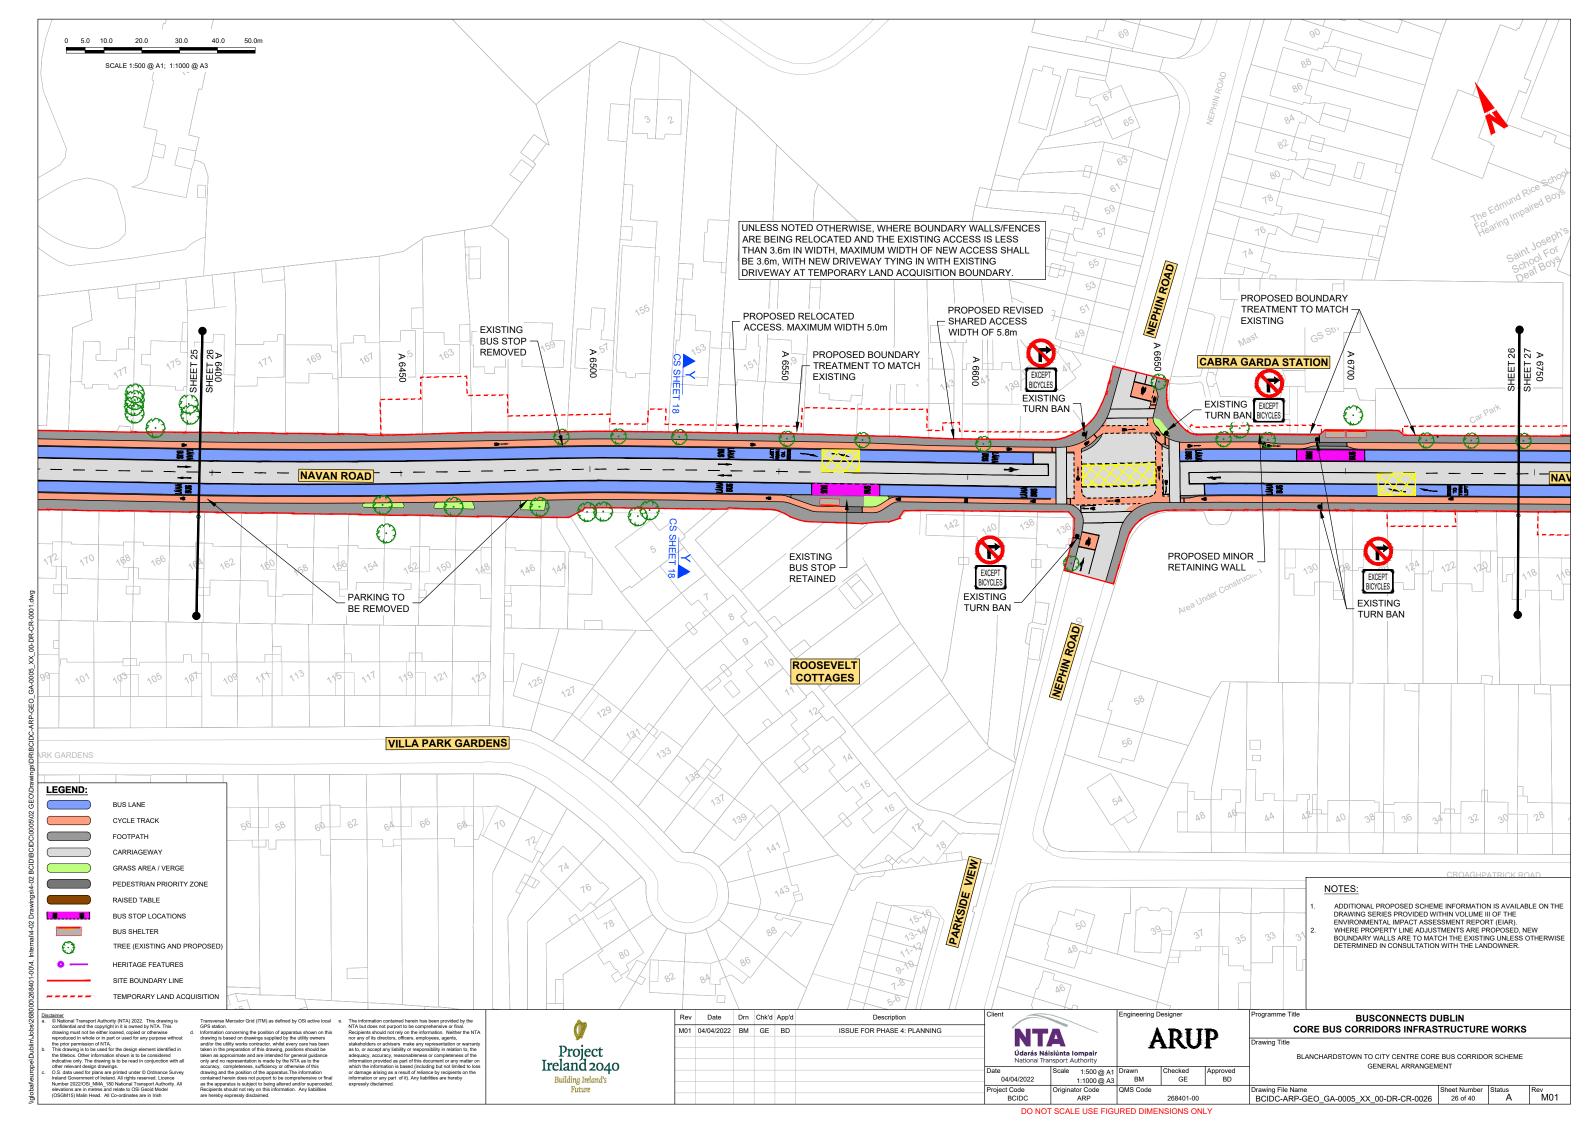

# BUSCONNECTS DUBLIN CORE BUS CORRIDORS INFRASTRUCTURE WORKS

# **BLANCHARDSTOWN TO CITY CENTRE CORE BUS CORRIDOR SCHEME**

## **GENERAL ARRANGEMENT**