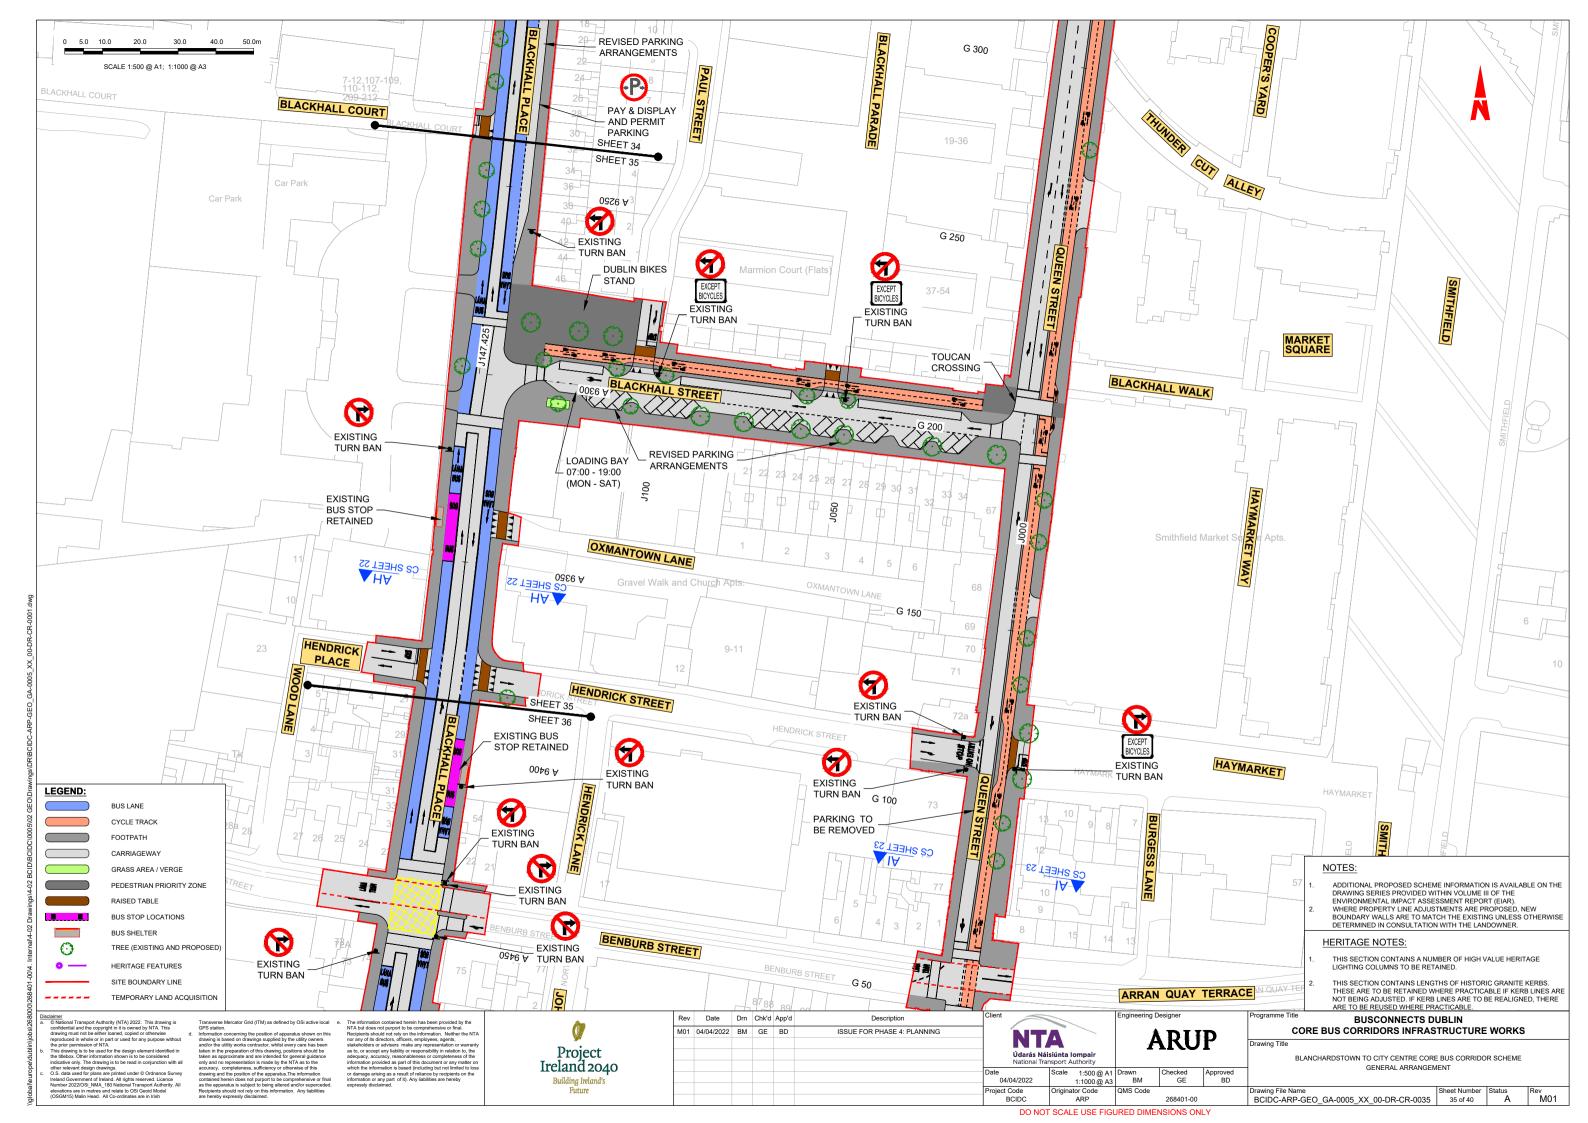

### **DRAWING SERIES DESCRIPTION**

BLANCHARDSTOWN TO CITY CENTRE CORE BUS CORRIDOR SCHEME, GENERAL ARRANGEMENT, COVER SHEET

BLANCHARDSTOWN TO CITY CENTRE CORE BUS CORRIDOR SCHEME. GENERAL ARRANGEMENT. KEY PLAN

BLANCHARDSTOWN TO CITY CENTRE CORE BUS CORRIDOR SCHEME. GENERAL ARRANGEMENT

Disclaimer

a. © National Transport Authority (NTA) 2022. This drawing is confidential and the copyright in it is owned by NTA. This drawing must not be either loaned, copied or otherwise reproduced in whole or in part or used for any purpose withouthe prior permission of NTA.