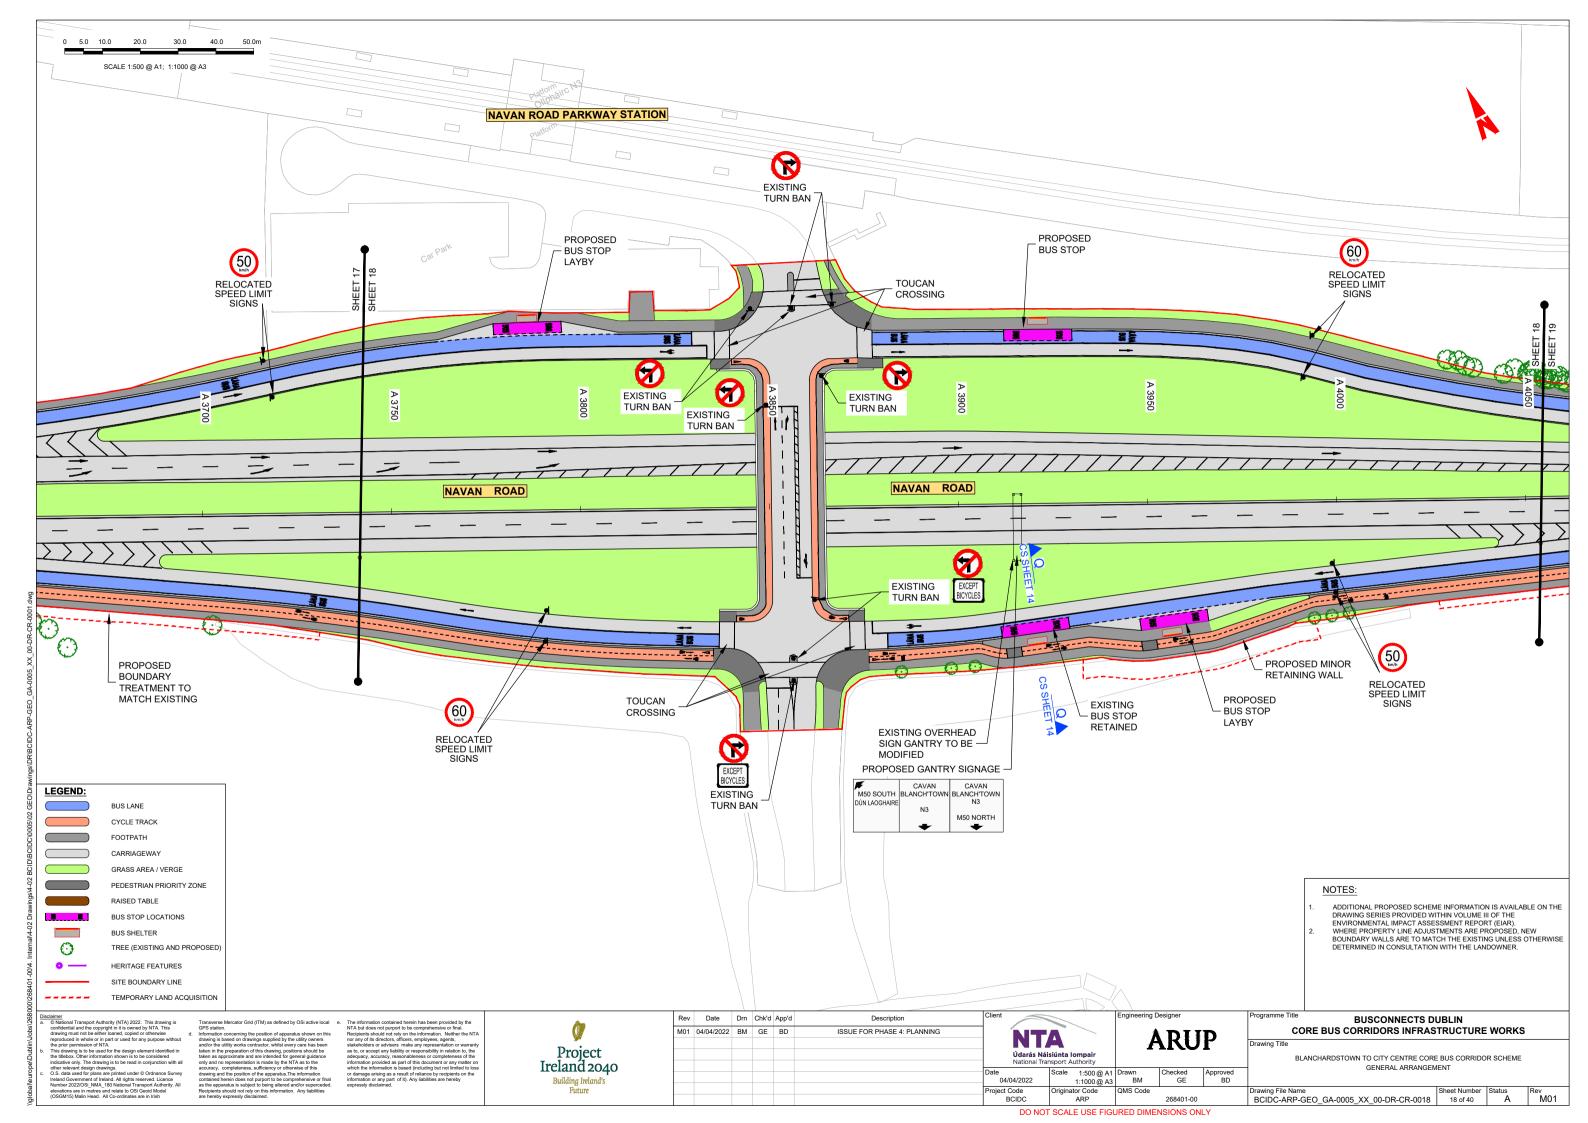

# BUSCONNECTS DUBLIN CORE BUS CORRIDORS INFRASTRUCTURE WORKS

# **BLANCHARDSTOWN TO CITY CENTRE CORE BUS CORRIDOR SCHEME**

## **GENERAL ARRANGEMENT**