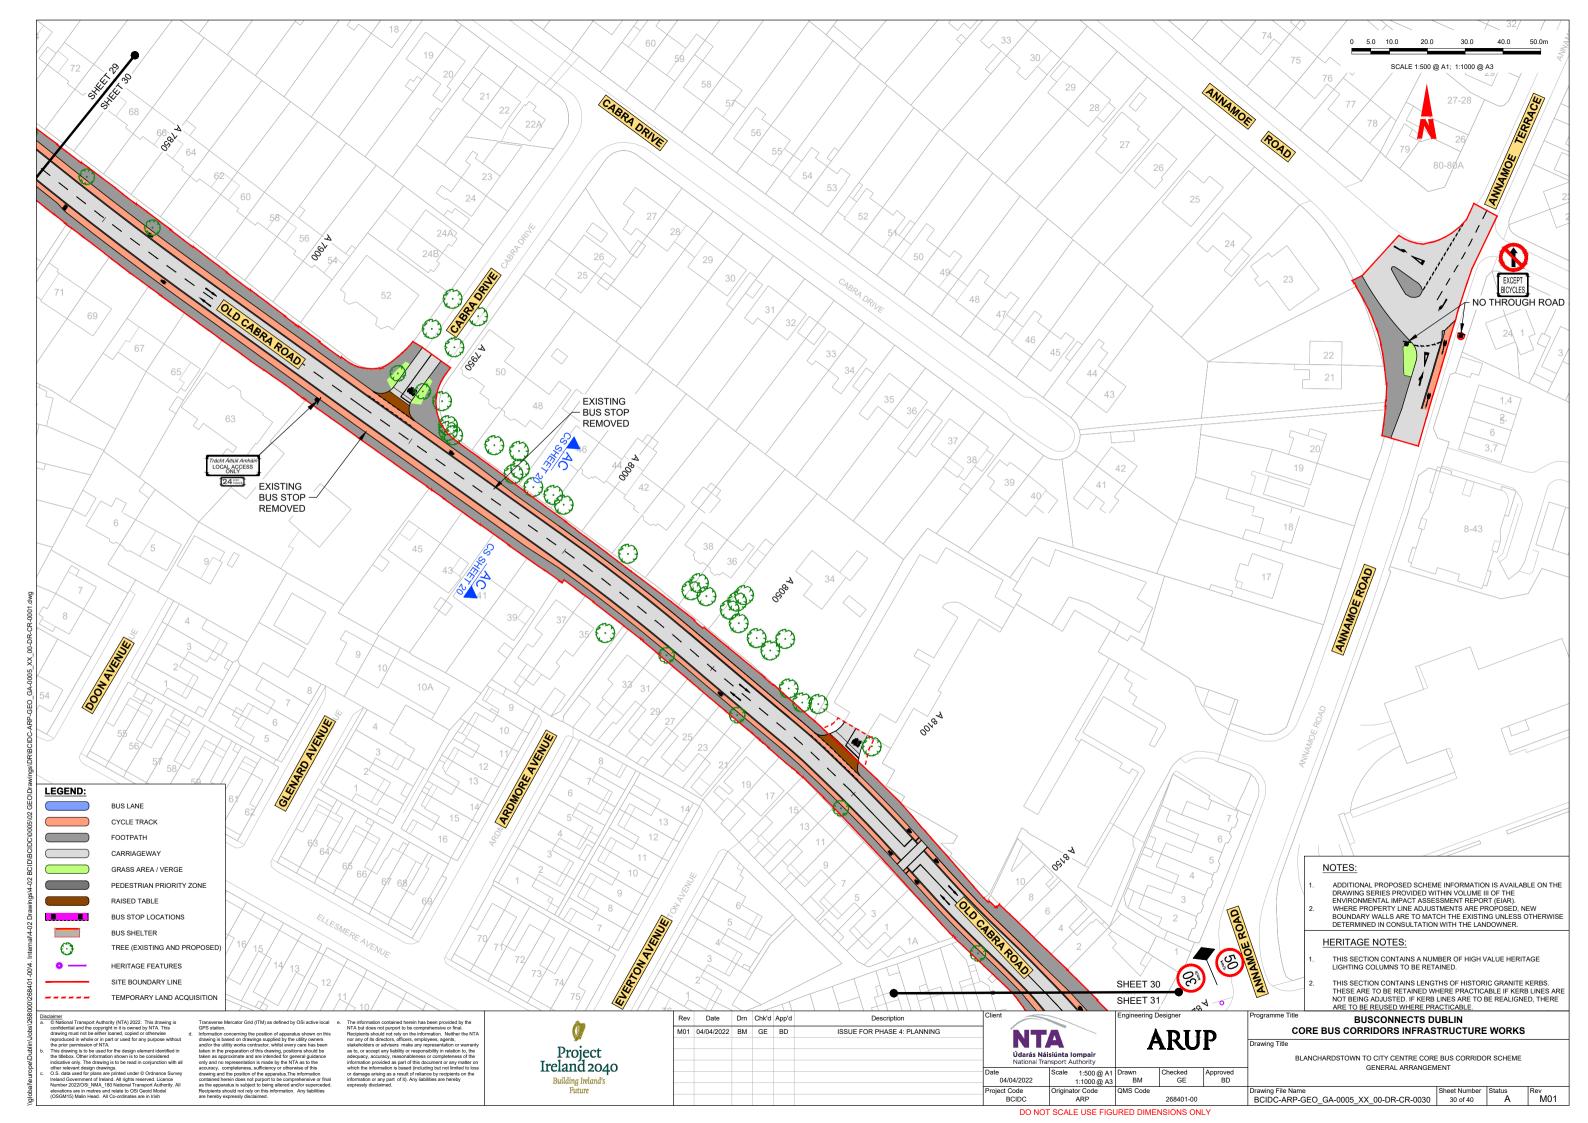

# BUSCONNECTS DUBLIN CORE BUS CORRIDORS INFRASTRUCTURE WORKS

# **BLANCHARDSTOWN TO CITY CENTRE CORE BUS CORRIDOR SCHEME**

## **GENERAL ARRANGEMENT**