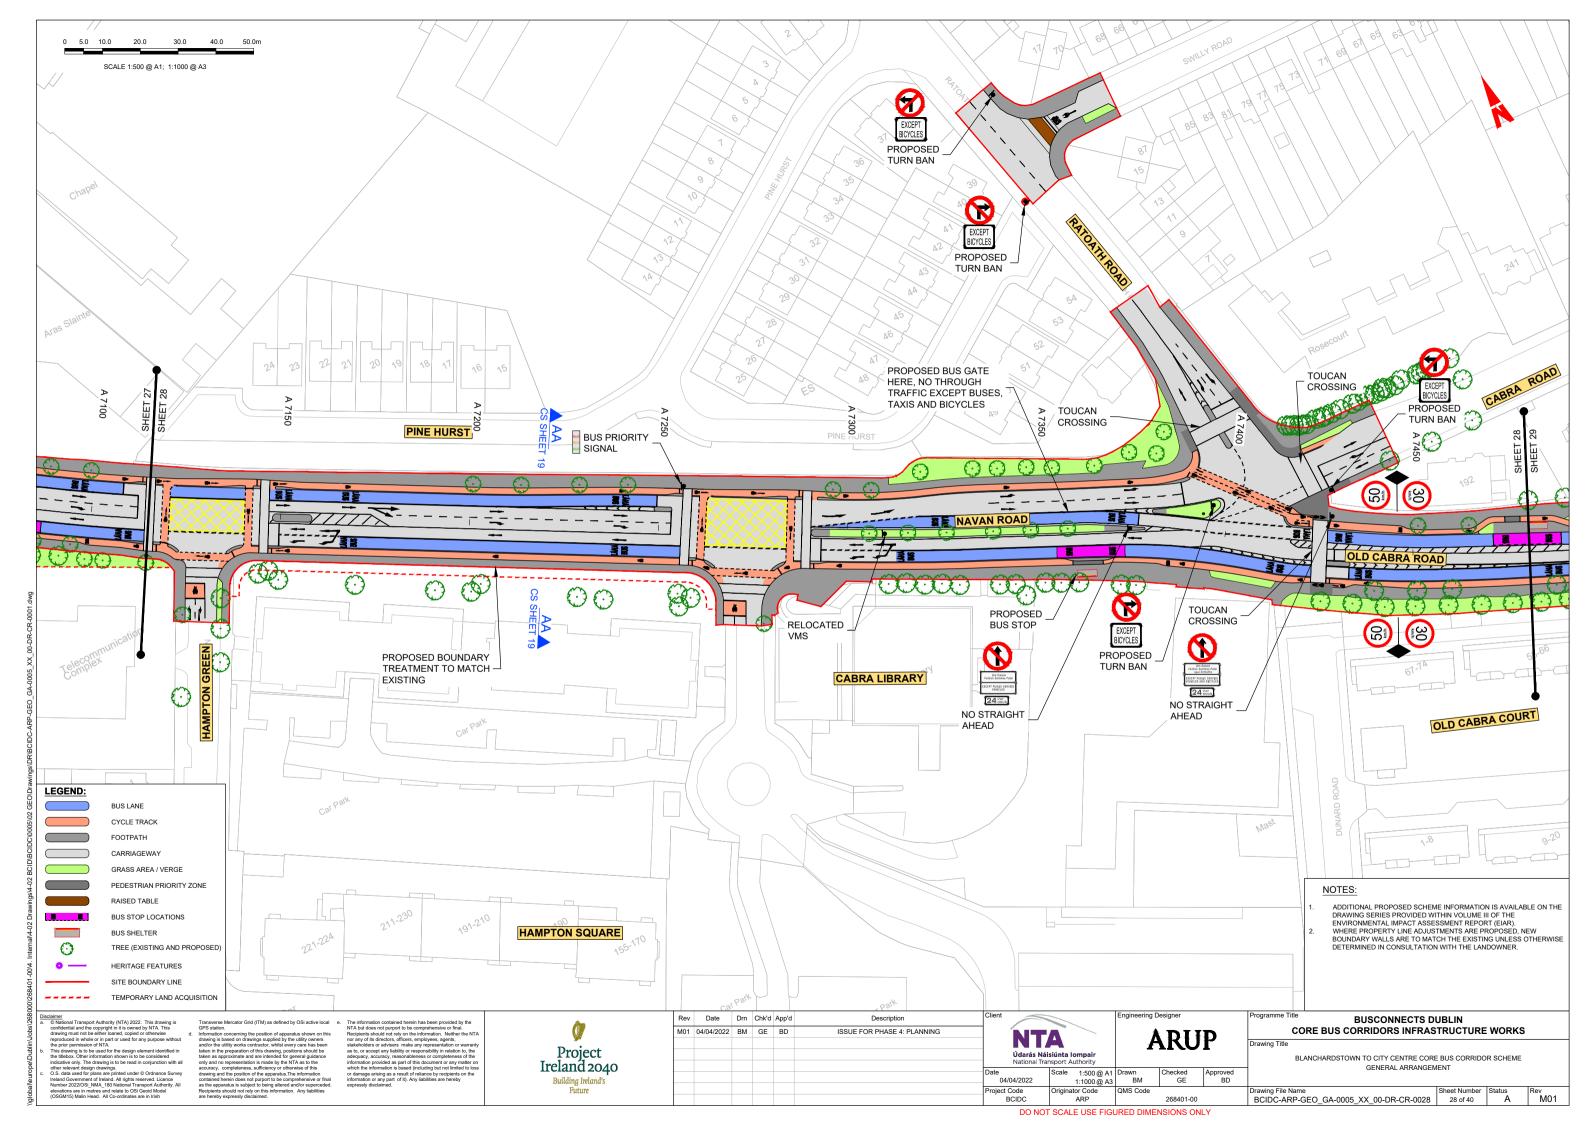

# BUSCONNECTS DUBLIN CORE BUS CORRIDORS INFRASTRUCTURE WORKS

# **BLANCHARDSTOWN TO CITY CENTRE CORE BUS CORRIDOR SCHEME**

## **GENERAL ARRANGEMENT**