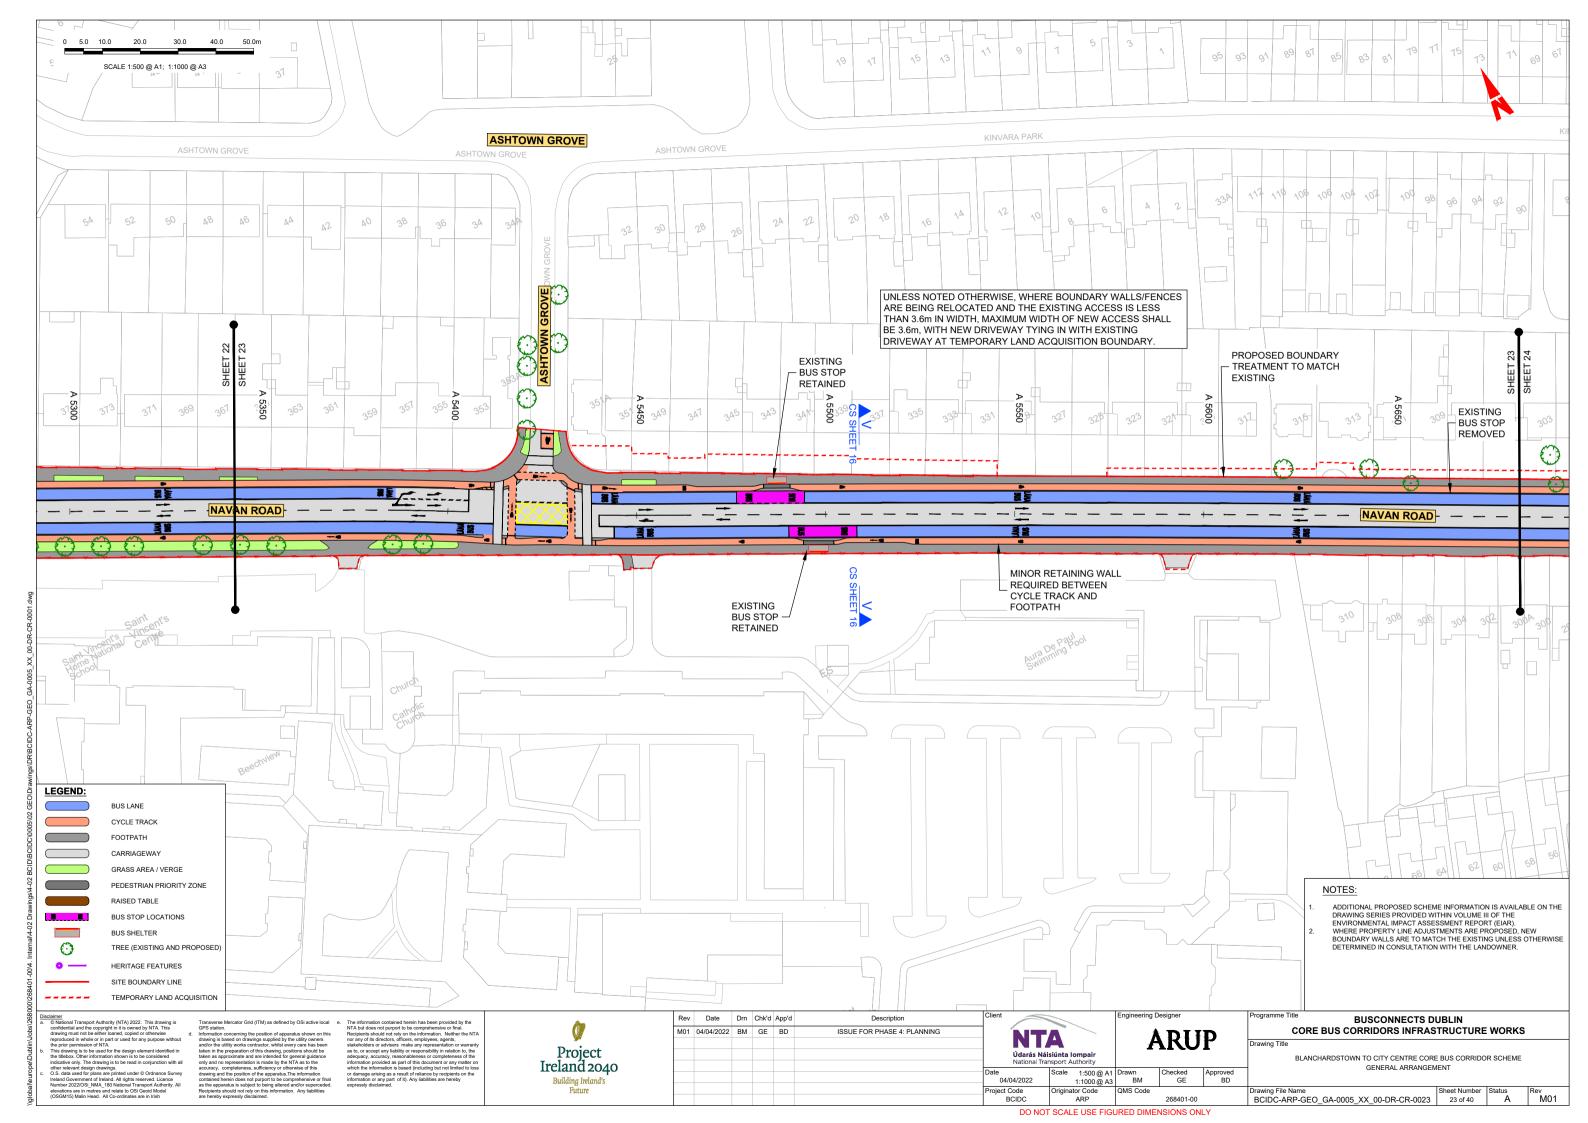

# BUSCONNECTS DUBLIN CORE BUS CORRIDORS INFRASTRUCTURE WORKS

# **BLANCHARDSTOWN TO CITY CENTRE CORE BUS CORRIDOR SCHEME**

## **GENERAL ARRANGEMENT**