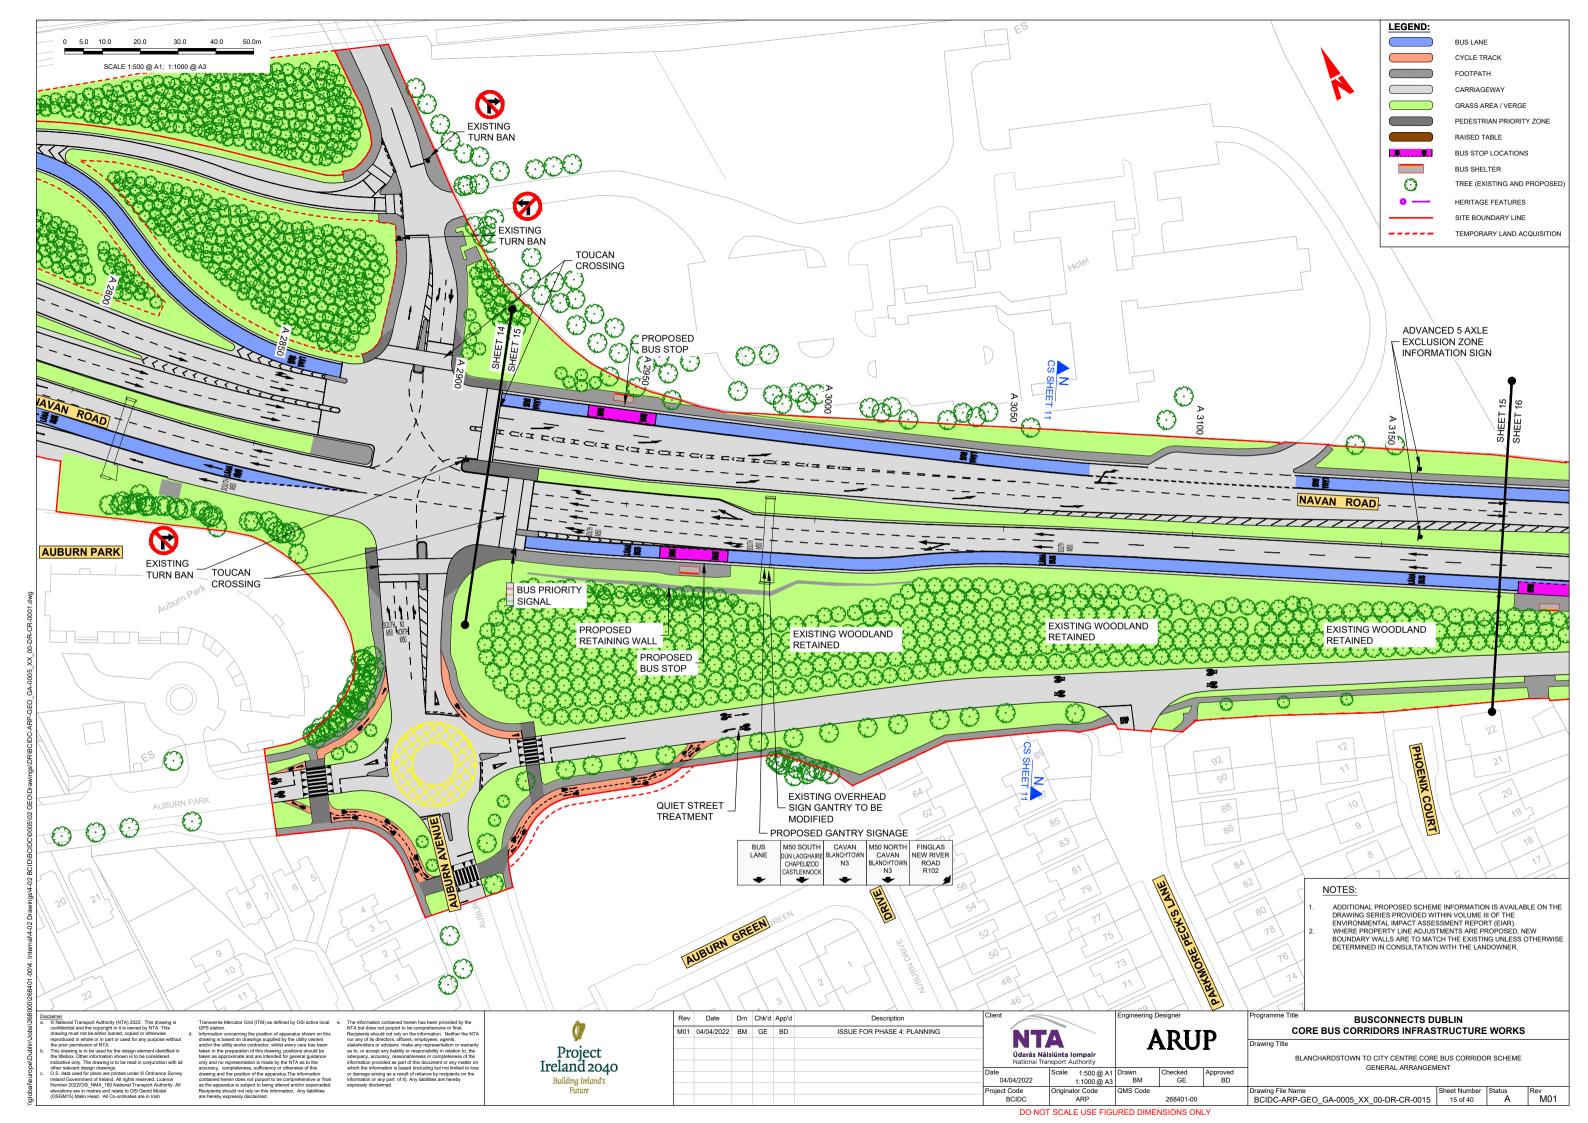

# BUSCONNECTS DUBLIN CORE BUS CORRIDORS INFRASTRUCTURE WORKS

# **BLANCHARDSTOWN TO CITY CENTRE CORE BUS CORRIDOR SCHEME**

## **GENERAL ARRANGEMENT**