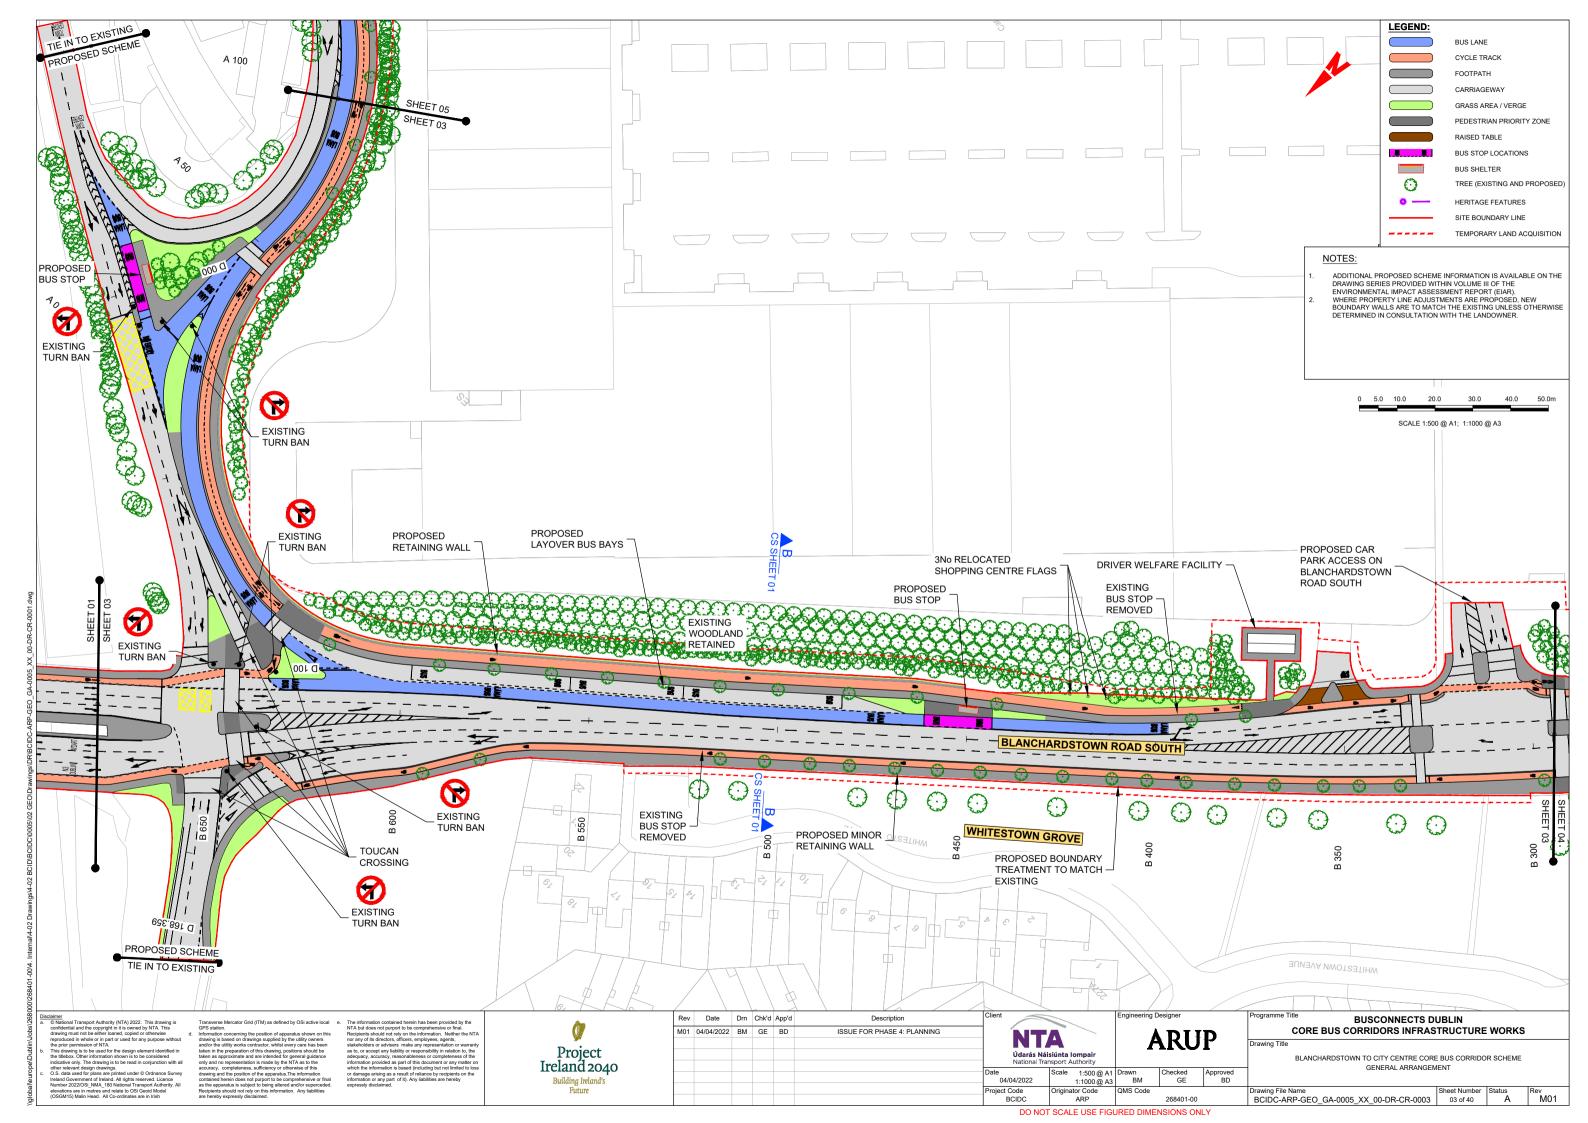

### **DRAWING SERIES DESCRIPTION**

BLANCHARDSTOWN TO CITY CENTRE CORE BUS CORRIDOR SCHEME, GENERAL ARRANGEMENT, COVER SHEET

BLANCHARDSTOWN TO CITY CENTRE CORE BUS CORRIDOR SCHEME. GENERAL ARRANGEMENT. KEY PLAN

BLANCHARDSTOWN TO CITY CENTRE CORE BUS CORRIDOR SCHEME. GENERAL ARRANGEMENT

Disclaimer

a. © National Transport Authority (NTA) 2022. This drawing is confidential and the copyright in it is owned by NTA. This drawing must not be either loaned, copied or otherwise reproduced in whole or in part or used for any purpose withouthe prior permission of NTA.